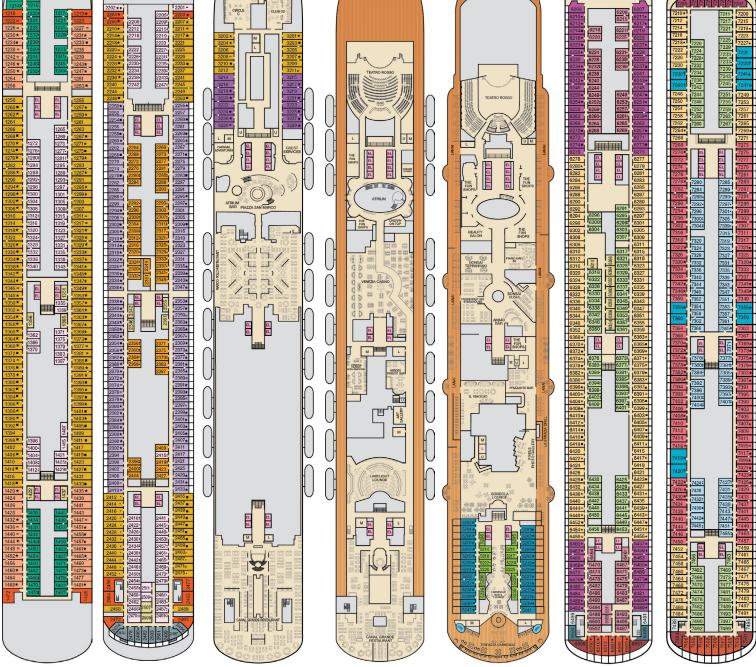

# CARNIVAL VENEZIA...

### **ACCOMMODATIONS SYMBOL LEGEND**

- ▲ Twin Bed and Single Sofa Bed
- ★ 2 Twin Beds (convert to King) and Single Sofa Bed
- 2 Twin Beds (convert to King) and 1 Upper Pullman
- 2 Twin Beds (do not convert to King ) and 1 Upper Pullman
- 2 Twin Beds (convert to King) and 2 Upper Pullmans
- 2 Twin Beds (convert to King), Single Sofa Bed and 1 Upper Pullman
- 2 Twin Beds (convert to King), Single Sofa Bed with Convertible Bunk
- 2 Twin Beds (convert to King) and Double Sofa Bed
  Stateroom with 2 Porthole Windows
  - Connecting staterooms (ideal for families and groups)
  - of friends)
  - ★ Twin Beds do not convert to a King Bed
  - ${\boldsymbol{\mathsf{U}}}$  Unisex Wheelchair Accessible Restroom
- laccommodations are non-smoking.
- ---- Accessible Routes including Ramps
- Restrooms, Elevators, Lifts and other Accessible Areas
   Fully Accessible Staterooms (FAC)
- Fully Accessible Staterooms Single Side Approach
- (FAC-SSA)
- Ambulatory Accessible Staterooms (AAC)