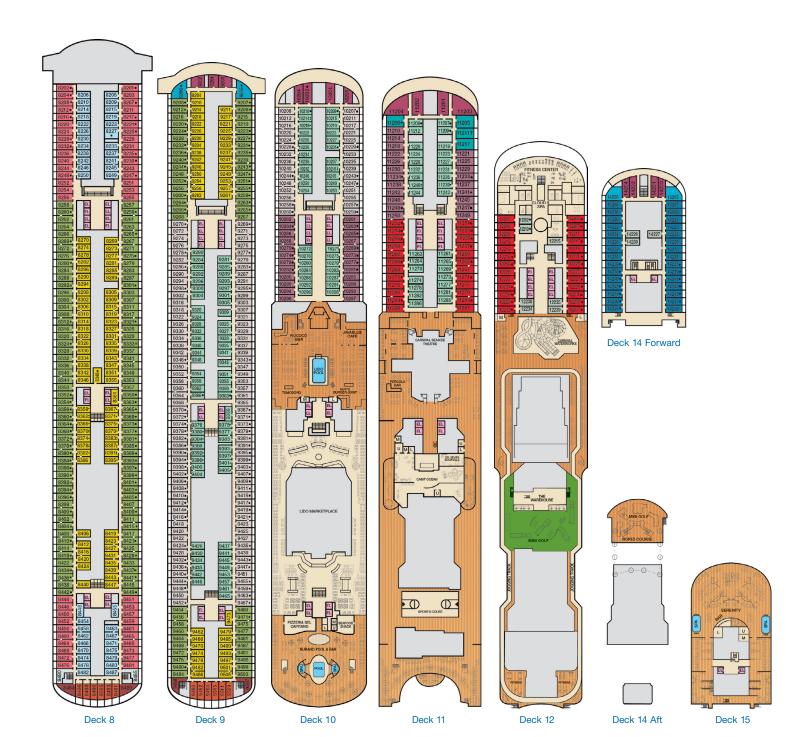

## Deck Plans • CARNIVAL VENEZIA

#### ACCOMMODATIONS SYMBOL LEGEND

- ▲ Twin Bed and Single Sofa Bed
- ★ 2 Twin Beds (convert to King) and Single Sofa Bed
- 2 Twin Beds (convert to King) and 1 Upper Pullman
- 2 Twin Beds (do not convert to King ) and 1 Upper Pullman
- 2 Twin Beds (convert to King) and 2 Upper Pullmans
- 2 Twin Beds (convert to King), Single Sofa Bed and 1 Upper Pullman
- 2 Twin Beds (convert to King), Single Sofa Bed with Convertible Bunk
- t 2 Twin Beds (convert to King) and Double Sofa Bed Stateroom with 2 Porthole Windows
- Connecting staterooms (ideal for families and groups of friends)
- ★ Twin Beds do not convert to a King Bed
- U Unisex Wheelchair Accessible Restroom
- Ocean Suite with obstructed views: 9205, 9206.
- 6L 6M Staterooms with obstructed views: 1460, 1473, 2452, 2475
- All accommodations are non-smoking.
- Accessible staterooms are available for guests with disabilities. Please contact Guest Access Services at 1-800-438-6744 ext. 70025 for details, or visit https://www.carnival.com/about-carnival/special-needs.aspx