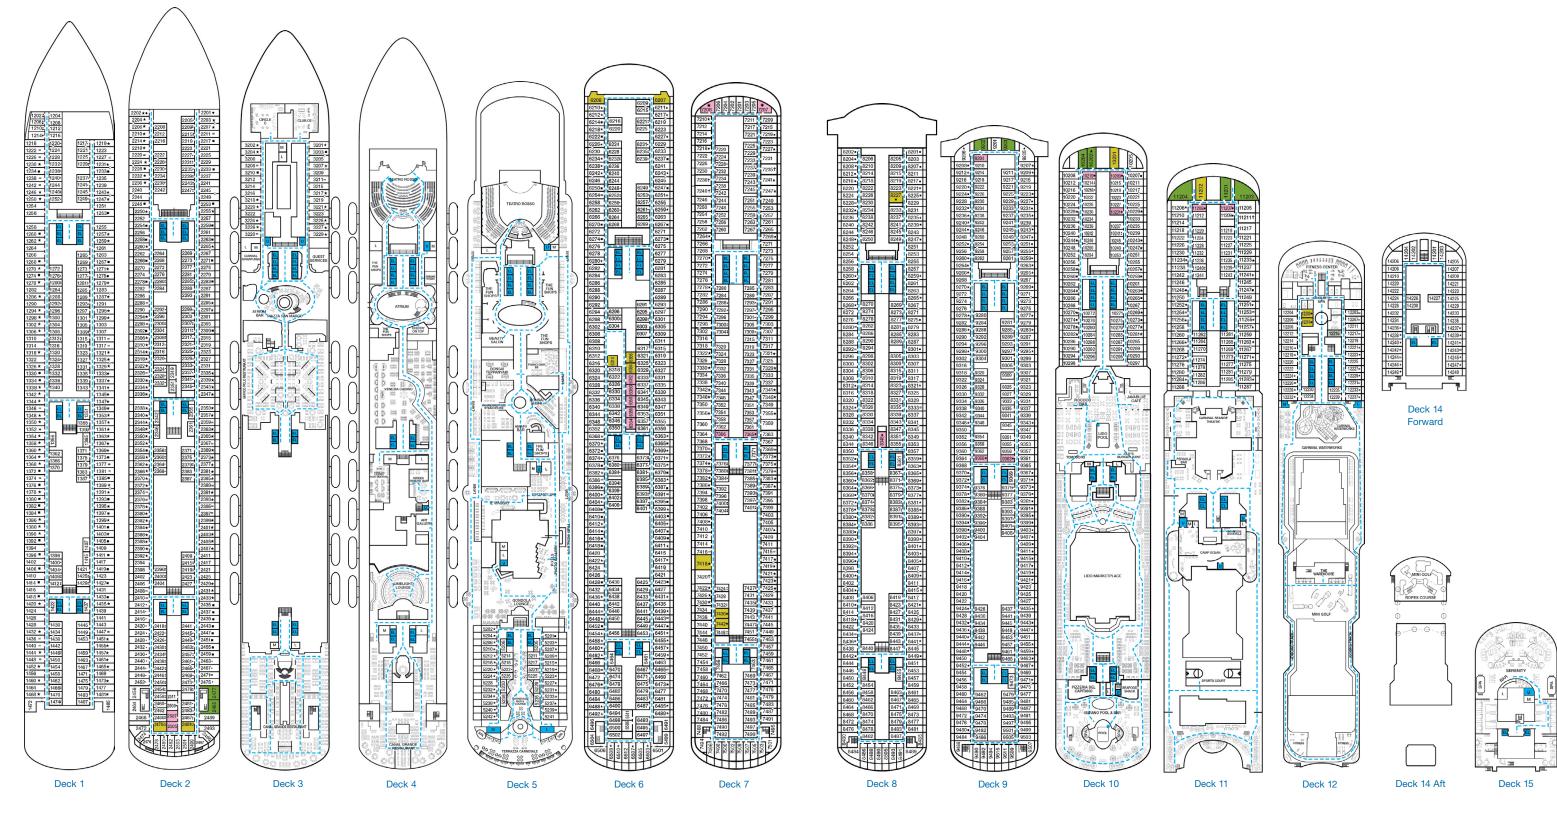

# CARNIVAL VENEZIA...

### **ACCOMMODATIONS SYMBOL LEGEND**

- ▲ Twin Bed and Single Sofa Bed
- ★ 2 Twin Beds (convert to King) and Single Sofa Bed
- 2 Twin Beds (convert to King) and 1 Upper Pullman
- 2 Twin Beds (do not convert to King ) and 1 Upper Pullman
- 2 Twin Beds (convert to King) and 2 Upper Pullmans
- 2 Twin Beds (convert to King), Single Sofa Bed and 1 Upper Pullman
- 2 Twin Beds (convert to King), Single Sofa Bed with Convertible Bunk
- 2 Twin Beds (convert to King) and Double Sofa Bed
  Stateroom with 2 Porthole Windows
  - Connecting staterooms (ideal for families and groups)
  - of friends)
  - ★ Twin Beds do not convert to a King Bed
  - ${\boldsymbol{\mathsf{U}}}$  Unisex Wheelchair Accessible Restroom
- laccommodations are non-smoking.
- ---- Accessible Routes including Ramps
- Restrooms, Elevators, Lifts and other Accessible Areas
   Fully Accessible Staterooms (FAC)
- Fully Accessible Staterooms Single Side Approach
- (FAC-SSA)
- Ambulatory Accessible Staterooms (AAC)