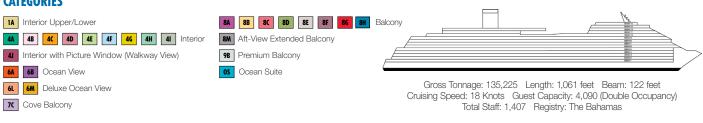

#### **CATEGORIES**

Deck 4

Deck 5

Deck 6

Deck 7

Deck 2

Deck 3

CARNIVAL VENEZIA

Please contact Guest Access Services for specific ship accessibility features. You may also visit https://www.carnival.com/about-carnival/special-needs.aspx

**CARNIVAL VENEZIA** 

Gross Tonnage: 135,225 Length: 1,061 feet Beam: 122 feet Cruising Speed: 18 Knots Guest Capacity: 4,090 (Double Occupancy) Total Staff: 1,407 Registry: The Bahamas