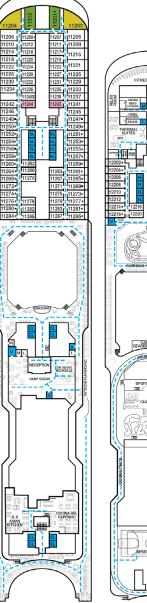

#### **ACCOMMODATIONS SYMBOL LEGEND**

- ▲ Twin Bed and Single Sofa Bed
- ★ 2 Twin Beds (convert to King) and Single Sofa Bed
- 2 Twin Beds (convert to King) and 1 Upper Pullman
- 2 Twin Beds (convert to King) and 2 Upper Pullmans
- 2 Twin Beds (convert to King), Single Sofa Bed and 1 Upper Pullman
- † 2 Twin Beds (convert to King) and Double Sofa Bed
- ▼ 2 Twin Beds (convert to King), Single Sofa Bed and 2 Upper Pullmans. Beds do not convert to King when both Upper Pullmans in use.
- 2 Twin Beds (convert to King), Double Sofa Bed and 1 Upper Pullman
- = 2 Twin Beds (convert to King), Single Sofa Bed with Convertible Bunk
- ◆ Stateroom with 2 Porthole Windows
- Connecting staterooms (ideal for families and groups
- \* Twin Beds do not convert to a King Bed. U Unisex Wheelchair Accessible Restroom
- Junior Suites with obstructed views: 9205, 9206.
- 6B Staterooms with obstructed views: 3229, 3232, 3233, 3236, 3237, 3240, 3241, 3244, 3245, 3248, 3249 and 3252.
- All accommodations are non-smoking.

EL EL

Deck 1 Deck 2 Lobby • Deck 3 Mezzanine • Deck 4 Promenade • Deck 5

Deck 6 Deck 7

Deck 8

Deck 9

Lido • Deck 10

Deck 11 & Sports • Deck 12

CONTROL LANGES SALNA L
THERMAL SUITES