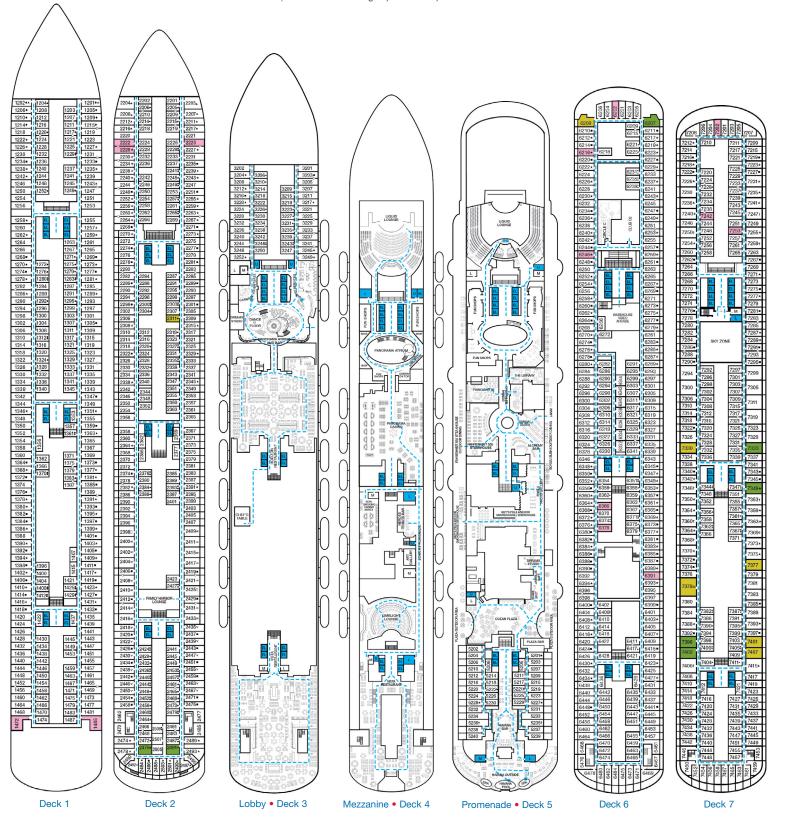

EL EL

Deck 1 Deck 2 Lobby • Deck 3 Mezzanine • Deck 4 Promenade • Deck 5

Deck 6 Deck 7

Deck 8

Deck 9

Lido • Deck 10

Deck 11 & Sports • Deck 12

CONTROL LANGES SALNA L
THERMAL SUITES