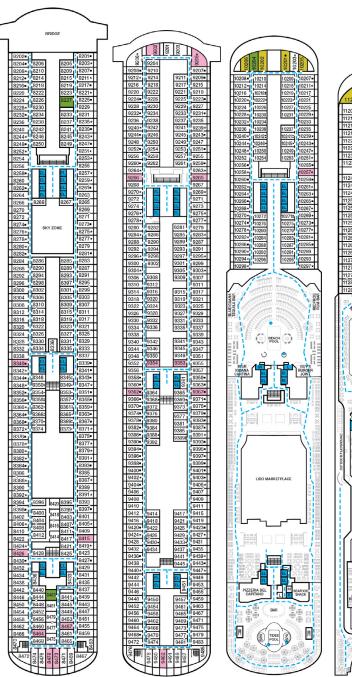

EL EL

Deck 1 Deck 2 Lobby • Deck 3 Mezzanine • Deck 4 Promenade • Deck 5

Deck 6 Deck 7

Deck 8

Deck 9

Lido • Deck 10

Deck 11 & Sports • Deck 12

CONTROL LANGES SALNA L
THERMAL SUITES

### **DECK PLANS**

Deck 8

Please contact Guest Access Services for specific ship accessibility features. You may also visit https://www.carnival.com/about-carnival/special-needs.aspx

Gross Tonnage: 133,500 Length: 1,055 feet Beam: 122 feet Cruising Speed: 18 Knots Guest Capacity: 4,008 (Double Occupancy)
Total Staff:1,450 Registry: Panama

Deck 9

Lido • Deck 10

Aft Spa • Deck 14 Serenity • Deck 15

**CARNIVAL PANORAMA** 

Deck 11 Spa, WaterWorks & Sports • Deck 12