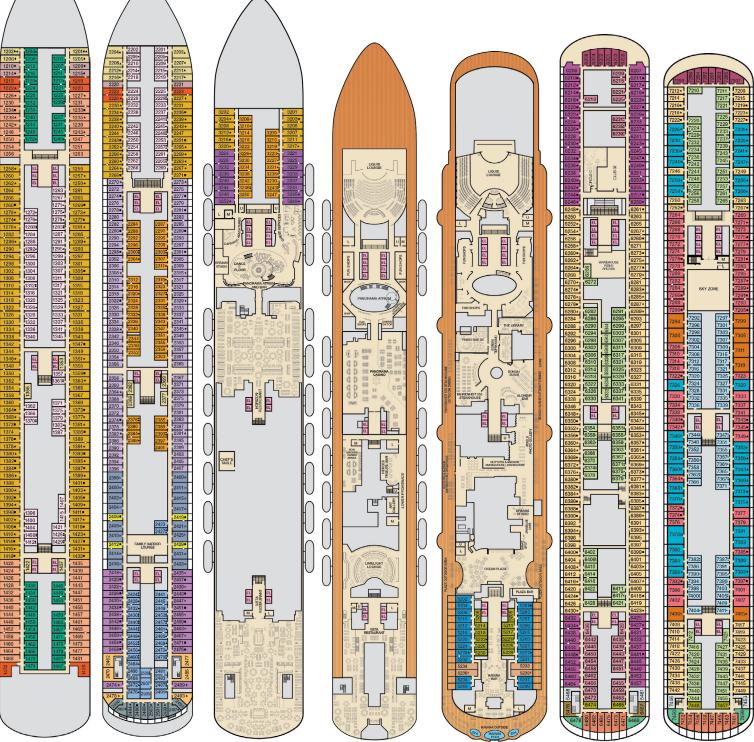

EL EL

Deck 1 Deck 2 Lobby • Deck 3 Mezzanine • Deck 4 Promenade • Deck 5

Deck 6 Deck 7

Deck 8

Deck 9

Lido • Deck 10

Deck 11 & Sports • Deck 12

CONTROL LANGES SALNA L
THERMAL SUITES