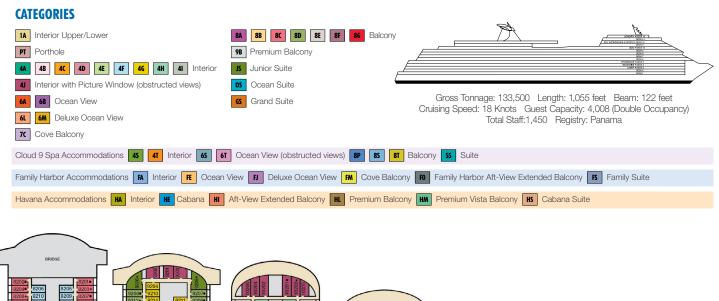

#### **ACCOMMODATIONS SYMBOL LEGEND**

- ▲ Twin Bed and Single Sofa Bed
- ★ 2 Twin Beds (convert to King) and Single Sofa Bed
- 2 Twin Beds (convert to King) and 1 Upper Pullman
- 2 Twin Beds (convert to King) and 2 Upper Pullmans
- 2 Twin Beds (convert to King), Single Sofa Bed and 1 Upper Pullman
- † 2 Twin Beds (convert to King) and Double Sofa Bed
- ▼ 2 Twin Beds (convert to King), Single Sofa Bed and 2 Upper Pullmans. Beds do not convert to King when both Upper Pullmans in use.
- 2 Twin Beds (convert to King), Double Sofa Bed and 1 Upper Pullman
- = 2 Twin Beds (convert to King), Single Sofa Bed with Convertible Bunk
- ◆ Stateroom with 2 Porthole Windows
- Connecting staterooms (ideal for families and groups
- \* Twin Beds do not convert to a King Bed. U Unisex Wheelchair Accessible Restroom
- Junior Suites with obstructed views: 9205, 9206.
- 6B Staterooms with obstructed views: 3229, 3232, 3233, 3236, 3237, 3240, 3241, 3244, 3245, 3248, 3249 and 3252.
- All accommodations are non-smoking.

Accessible staterooms are available for guests with disabilities. Please contact Guest Access Services at 1-800-438-6744 ext. 70025 for details, or visit https://www.carnival.com/about-carnival/special-needs.aspx.

### **DECK PLANS**

Deck 8

Please contact Guest Access Services for specific ship accessibility features. You may also visit https://www.carnival.com/about-carnival/special-needs.aspx

Gross Tonnage: 133,500 Length: 1,055 feet Beam: 122 feet Cruising Speed: 18 Knots Guest Capacity: 4,008 (Double Occupancy)
Total Staff:1,450 Registry: Panama