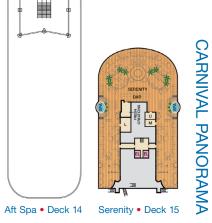

Deck 9

Lido • Deck 10

Aft Spa • Deck 14 Serenity • Deck 15

**CARNIVAL PANORAMA** 

Deck 11 Spa, WaterWorks & Sports • Deck 12