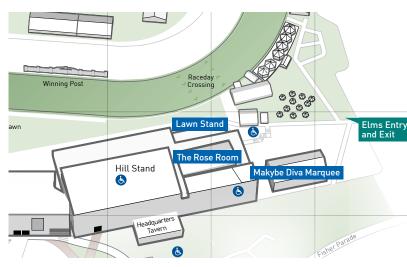

. Visit the Ticketek webpage<br/>http://premier.ticketek.com.au/shows/show.<br/>aspx?pp=QSPON&amp;sh=EVRC0000174p</li> <li>2. Click "get tickets"</li> <li>3. Select the number of tickets required and<br/>proceed to payment</li> </ul> |

#### THE PARADE LOUNGE MAKYBE DIVA® MARQUEE • ROSE ROOM

Complete the booking form below and send to Victoria Racing Club at customerservice@vrc.net.au to secure your booking.



# RESERVED LAWN STAND SEAT ONLY

Located opposite the winning post, the Lawn Stand offers the general public spectacular views of Flemington racecourse and Melbourne's city skyline.

As the stand is uncovered, it is subject to weather conditions so it is recommended that racegoers dress appropriately and bring along the required protection eg: sunscreen, wet weather clothing etc.







For further information please visit <u>http://premier.ticketek.com.au/shows/show.aspx?sh=MELBCUP17</u> or call Flemington Customer Service on 1300 727 575.





## THE PRECINT OUTDOOR ENCLOSURE



An entire day full of fun, food, celebrating with friends and world-class racing. Now positioned at the east end of the Flemington front lawn, you'll appreciate access to spectacular views of all of the day's racing action.

You'll love being right in the middle of the action, along with the seemingly endless choices of food, beverages, coffee and snacks throughout the day.

Your admission to The Precinct will include:

- Racecourse admission\*
- Admission to The Precinct and general public areas
- Racebook for each guest
- A \$15 food voucher redeemable from the food options within The Pr