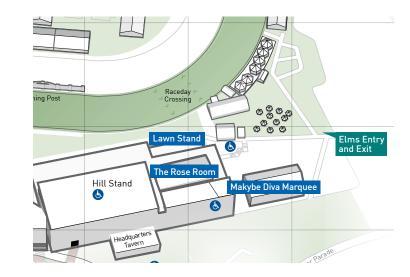

## **2017 MELBOURNE CUP CARNIVAL MAP**

# RESERVED LAWN STAND SEAT ONLY

Located opposite the winning post, the Lawn Stand offers the general public spectacular views of Flemington racecourse and Melbourne's city skyline.

As the stand is uncovered, it is subject to weather conditions so it is recommended that racegoers dress appropriately and bring along the required protection eg: sunscreen, wet weather clothing etc.

### **MAKYBE DIVA MAKYBE DIVA MARQUEE** ALL-INCLUSIVE FOOD & BEVERAGE PACKAGE

Expect the ultimate Melbourne Cup Carnival experience in this renowned Marquee. Located directly next to the Lawn Stand, the central location puts you in a prime position to soak up the sensational atmosphere.