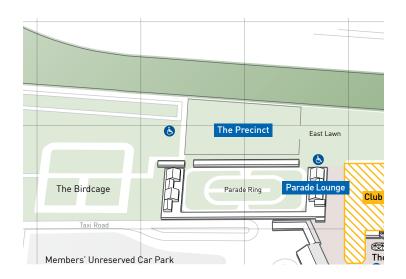

/>proceed to payment</li> </ul> |

#### THE PARADE LOUNGE MAKYBE DIVA® MARQUEE • ROSE ROOM

Complete the booking form below and send to Victoria Racing Club at customerservice@vrc.net.au to secure your booking.



# RESERVED LAWN STAND SEAT ONLY

Located opposite the winning post, the Lawn Stand offers the general public spectacular views of Flemington racecourse and Melbourne's city skyline.

As the stand is uncovered, it is subject to weather conditions so it is recommended that racegoers dress appropriately and bring along the required protection eg: sunscreen, wet weather clothing etc.







For further information please visit <u>http://premier.ticketek.com.au/shows/show.aspx?sh=MELBCUP17</u> or call Flemington Customer Service on 1300 727 575.





## THE PRECINT OUTDOOR ENCLOSURE



An entire day full of fun, food, celebrating with friends and world-class racing. Now positioned at the east end of the Flemington front lawn, you'll appreciate access to spectacular views of all of the day's racing action.

You'll love being right in the middle of the action, along with the seemingly endless choices of food, beverages, coffee and snacks throughout the day.

Your admission to The Precinct will include:

- Racecourse admission\*
- Admission to The Precinct and general public areas
- Racebook for each guest
- A \$15 food voucher redeemable from the food options within The Precinct
- Melbourne Cup Carnival souvenir pen
- Pin and Win Emirates Melbourne Cup pin
- Track views

Amenities in The Precinct will include:

- A selection of take-away and gourmet style food and bevera