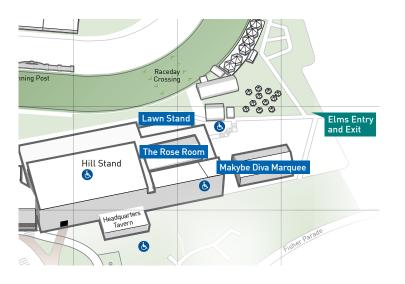

## **2017 MELBOURNE CUP CARNIVAL MAP**

# RESERVED LAWN STAND SEAT ONLY

Located opposite the winning post, the Lawn Stand offers the general public spectacular views of Flemington racecourse and Melbourne's city skyline.

As the stand is uncovered, it is subject to weather conditions so it is recommended that racegoers dress appropriately and bring along the required protection eg: sunscreen, wet weather clothing etc.

### **MAKYBE DIVA MAKYBE DIVA MARQUEE** ALL-INCLUSIVE FOOD & BEVERAGE PACKAGE

Expect the ultimate Melbourne Cup Carnival experience in this renowned Marquee. Located directly next to the Lawn Stand, the central location puts you in a prime position to soak up the sensational atmosphere.