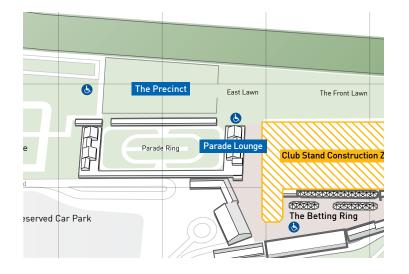

y and gourmet style food and beverage available for purchase
- Entertainment between races
- Betting facilities and bookmaker
- Outdoor seating and market umbrellas\*\*

The Melbourne Cup Carnival is an outdoor event and The Precinct is open to weather. We urge you to dress appropriately and bring along the required protection, e.g. sunscreen, wet-weather gear.

\*Racecourse admission for Emirates Melbourne Cup Day is included in your cruise package and prices are listed to reflect this.

\*\*Outdoor seating in The Precinct is not reserved and there is not one seat per person.



For further information please visit <u>http://premier.ticketek.com.au/shows/show.aspx?sh=MELBCUP17</u> or call Flemington Customer Service on 1300 727 575.

## PARADE DUNGE ALL-INCLUSIVE FOOD & BEVERAGE PACKAGE



The Parade Lounge puts you directly in view of the majestic Parade Ring, right above the horse stalls. Nowhere else at Flemington will put you so close to the thoroughbreds throughout the day.

Along with amazing food and drink options on offer, you'll be treated to all the energy and spectacle of race day, with easy access to the racing action on field — all with the stunning Melbourne skyline for additional ambience.

This package includes

- Racecourse admission\*
- Admission to The Parade Lounge
- Racebook for each guest
- Extended cocktail menu served throughout the day
- Beverage package including a selection of red and white wines, sparkling wine, light and heavy beers, and soft drinks
- Espresso cart available throughout the day
- Outdoor viewing area
- Melbourne Cup Carnival sou