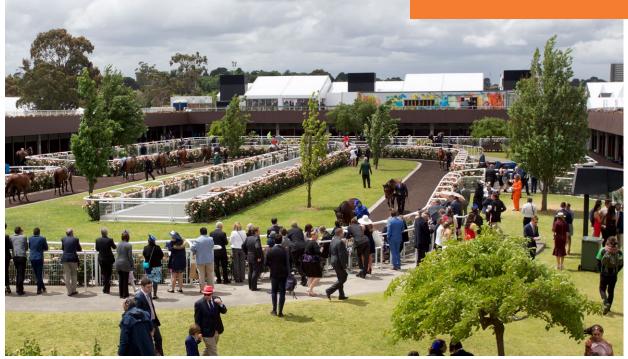

## PARADE DUNGE ALL-INCLUSIVE FOOD & BEVERAGE PACKAGE

The Parade Lounge puts you directly in view of the majestic Parade Ring, right above the horse stalls. Nowhere else at Flemington will put you so close to the thoroughbreds throughout the day.

Along with amazing food and drink options on offer, you'll be treated to all the energy and spectacle of race day, with easy access to the racing action on field — all with the stunning Melbourne skyline for additional ambience.