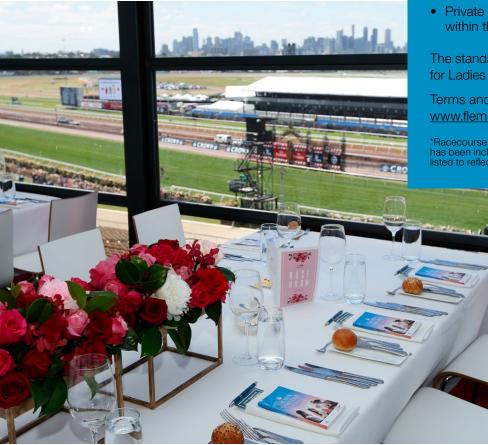

### **ROSE ROOM** ALL-INCLUSIVE FOOD & BEVERAGE PACKAGE

For further information please visit <u>www.flemington.com.au/dining-and-hospitality/the-rose-romm-mcc</u> or call Flemington Customer Service on 1300 727 575.

Book a Melbourne Cup Carnival package in the Rose Room and enjoy an exquisite dining and beverage experience that's certain to become an annual tradition.

This multi-tiered marquee, positioned just in front of the Winning Post, combines world class hospitality with breathtaking views of the racecourse.

Bookings must be for groups of 4, 8, 10 or 12 (subject to availability).

This package includes

- Racecourse admission\*
- Admission to The Rose Room
- Racebook for each guest
- Exclusive use of reserved table
- Morning tea (Emirates Melbourne Cup Day only)
- 5-course plated meal served to the table
- Afternoon tea
- Drink waiter service to the table including a selection of standard spirits, premium red and white wines, sparkling wine, light and heavy beers, and soft drinks
- Outdoor viewing area
- Melbourne Cup Carnival souvenir pen for each guest
- Private betting facilities and bookmaker within the marquee