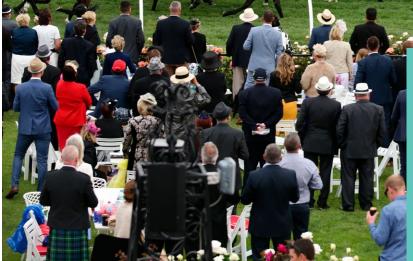

## THE PRECINT OUTDOOR ENCLOSURE

An entire day full of fun, food, celebrating with friends and world-class racing. Now positioned at the east end of the Flemington front lawn, you'll appreciate access to spectacular views of all of the day's racing action.

You'll love being right in the middle of the action, along with the seemingly endless choices of food, beverages, coffee and snacks throughout the day.

Your admission to The Precinct will include:

- Racecourse admission\*
- Admission to The Precinct and general public areas
- Racebook for each guest
- A \$15 food voucher redeemable from the food options within The Precinct
- Melbourne Cup Carnival souvenir pen
- Pin and Win Emirates Melbourne Cup pin
- Track views