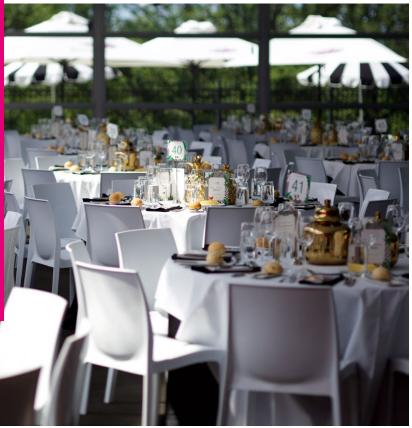

### **MAKYBE DIVA MAKYBE DIVA MARQUEE** ALL-INCLUSIVE FOOD & BEVERAGE PACKAGE

Expect the ultimate Melbourne Cup Carnival experience in this renowned Marquee. Located directly next to the Lawn Stand, the central location puts you in a prime position to soak up the sensational atmosphere.

As you enjoy the races throughout the day, you'll have ample opportunity to socialise in the communal courtyard and exclusive lawn area. You'll also enjoy unfettered access to the all the racing action, from the Lawn Stand.

Round tables of 10 and limited number of 12 are available. Bookings for fewer numbers will share.

This package includes

- Racecourse admission\*
- Admission to Makybe Diva® Marquee
- Racebook for each guest
- Morning tea (Emirates Melbourne Cup Day only)
- 3-course plated meal served to the table
- Afternoon tea
- Drink waiter service to the table including a selection of red and white wines, sparkling wine, light and heavy beers, and soft drinks
- Cash bar for spirits and imported beverages
- Espresso cart available
- Access to a reserved section of seating in the Lawn Stand\*\*
- Melbourne Cup Carnival souvenir pen for each guest
- Private betting facilities and bookmaker
- Pamper lounge services