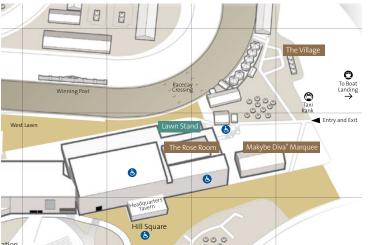

THE VILLAGE • THE PARADE LOUNGE MAKYBE DIVA® MARQUEE • ROSE ROOM

Complete the booking form below and send to Victoria Racing Club to secure your booking.

## RESERVED LAVIN STAND SEAT ONLY

Located under the Hill Stand, the Lawn Stand offers a prime position to view all the heart-stopping action from the track. With brilliant views of the winning post, you'll hear the thunder of the hooves as the horses cross the finish line.

## THE PRECINT OUTDOOR ENCLOSURE & RESERVED LAWN STAND SEAT

The Precinct is the perfect place for racegoers looking to immerse themselves in the social atmosphere that the Carnival has become renowned for.

## THE VILLAGE ALL INCLUSIVE FOOD & BEVERAGE PACKAGE

View active

Sup

Accepto

Accepto

The state for Lac.

Terms

www.fi

# MAKYBE DIVA MARQUEE ALL-INCLUSIVE FOOD & BEVERAGE PACKAGE

Whether you are looking to entertain guests or dining with friends and family, the Makybe Diva Marquee offers racegoers a prime location to soak up the sensational atmosphere.

## ROSE ROOM **ALL-INCLUSIVE FOOD** & BEVERAGE PACKAGE

• Private betting facilities and bookmaker within the marquee Terms and conditions apply. Please refer to www.flemington.com.au listed to reflect this