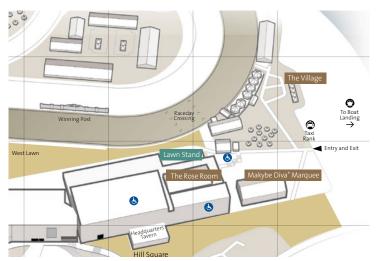

THE VILLAGE • THE PARADE LOUNGE MAKYBE DIVA® MARQUEE • ROSE ROOM

Complete the booking form below and send to Victoria Racing Club to secure your booking.

## RESERVED LAVIN STAND SEAT ONLY

Located under the Hill Stand, the Lawn Stand offers a prime position to view all the heart-stopping action from the track. With brilliant views of the winning post, you'll hear the thunder of the hooves as the horses cross the finish line.

## THE PRECINT OUTDOOR ENCLOSURE & RESERVED LAWN STAND SEAT

The Precinct is the perfect place for racegoers looking to immerse themselves in the social atmosphere that the Carnival has become renowned for.