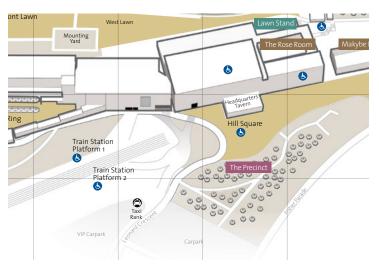

## THE PRECINT OUTDOOR ENCLOSURE & RESERVED LAWN STAND SEAT

The Precinct is the perfect place for racegoers looking to immerse themselves in the social atmosphere that the Carnival has become renowned for.

For those who want to enjoy track and winning post views and don't want to miss any of the racing action, your Precinct with reserved Lawn Stand ticket includes a reserved seat in the grandstand in front of The Precinct.