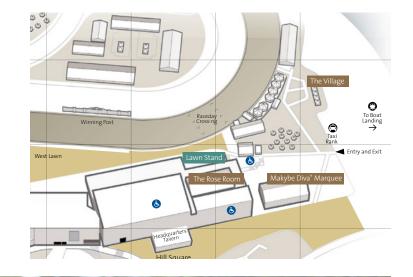

THE VILLAGE • THE PARADE LOUNGE MAKYBE DIVA® MARQUEE • ROSE ROOM

Complete the booking form below and send to Victoria Racing Club to secure your booking.

# MAKYBE DIVA MARQUEE ALL-INCLUSIVE FOOD & BEVERAGE PACKAGE

Whether you are looking to entertain guests or dining with friends and family, the Makybe Diva Marquee offers racegoers a prime location to soak up the sensational atmosphere.