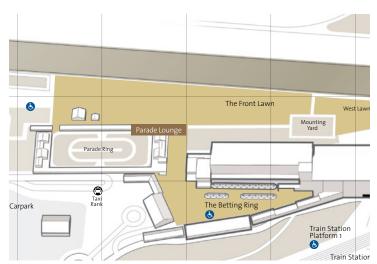

 $^{\star\star}$  Cocktail and outdoor seating is not reserved and there is not one seat per person

The Parade Lounge is perfectly positioned above the horse stalls with uninterrupted views of the parade ring and city skyline. With views of the track, this stylish marquee will place you and your guests at the heart of all the on-course action.

## PARADE LOUNGE **ALL-INCLUSIVE FOOD** & BEVERAGE PACKAGE