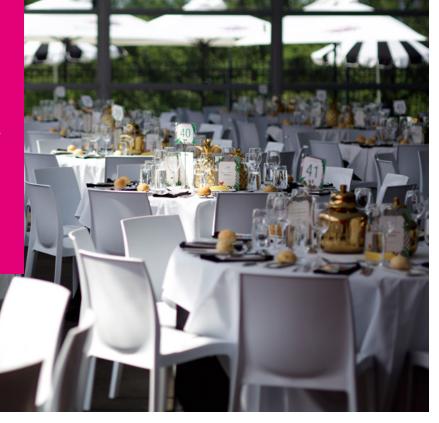

## ROSE ROOM **ALL-INCLUSIVE FOOD** & BEVERAGE PACKAGE

• Private betting facilities and bookmaker within the marquee Terms and conditions apply. Please refer to www.flemington.com.au listed to reflect this

This stunning multi-tiered marquee combines first class hospitality with breathtaking views of the racecourse.

Experience the Melbourne Cup Carnival in grand style and give your guests a premium dining experience they will never forget.

Bookings must be for groups of 4, 8, 10 or 12 (subject to availability)

This package includes

- Racecourse admission\*
- Admission to The Rose Room
- Racebook for each guest
- Exclusive use of reserved table
- Morning tea (Emirates Melbourne Cup
- Five-course plated meal served to the table
- Afternoon tea
- Drink waiter service to the table including a selection of standard spirits, premium red and white wines, sparkling wine, light and heavy beers, and soft drinks
- Outdoor viewing area
- Melbourne Cup Carnival souvenir pen for each quest