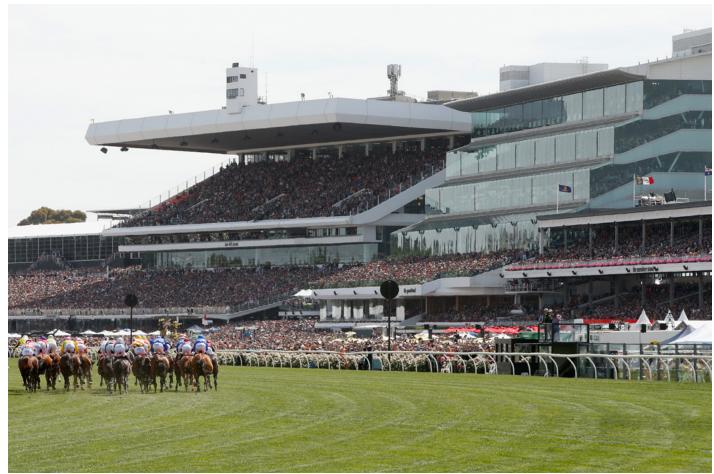

## RESERVED LAVIN STAND SEAT ONLY

Located under the Hill Stand, the Lawn Stand offers a prime position to view all the heart-stopping action from the track. With brilliant views of the winning post, you'll hear the thunder of the hooves as the horses cross the finish line.