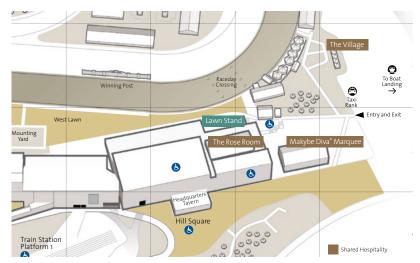

THE VILLAGE • THE PARADE LOUNGE MAKYBE DIVA® MARQUEE • ROSE ROOM

Complete the booking form below and send to Victoria Racing Club to secure your booking.

## RESERVED LAVIN STAND SEAT ONLY

Located under the Hill Stand, the Lawn Stand offers a prime position to view all the heart-stopping action from the track. With brilliant views of the winning post, you'll hear the thunder of the hooves as the horses cross the finish line.

## THE PRECINT OUTDOOR ENCLOSURE & RESERVED LAWN STAND SEAT

The Precinct is the perfect place for racegoers looking to immerse themselves in the social atmosphere that the Carnival has become renowned for.